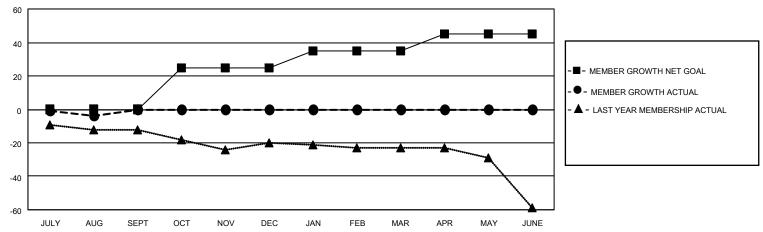

## GOALS AND ACTUAL MEMBERS CUMULATIVE

| DROPPED CLUBS: 0 |   | 0 CLUBS OF 43 ADDED 1 OR<br>MORE NEW MEMBERS | GENDER DISTRIBUTION                 |              |  |
|------------------|---|----------------------------------------------|-------------------------------------|--------------|--|
|                  |   | MORE NEW MEMBERS                             | MALE                                | 786 (73.39%) |  |
|                  |   |                                              | FEMALE                              | 285 (26.61%) |  |
| DROPPED MEMBERS  |   |                                              | NON BINARY                          | 0 (0.00%)    |  |
|                  |   |                                              | PREFER NOT TO ANSWER                | 0 (0.00%)    |  |
| DECEASED         | 0 |                                              |                                     |              |  |
| CLUB CANCELLED   | 0 | CLICK HERE FOR CUMULATIVE                    | TOTAL FAMILY UNIT MEMBERS 196       |              |  |
| OTHER            | 4 | MEMBERSHIP DATA                              |                                     |              |  |
| TOTAL            | 4 |                                              | FAMILY MEMBERS PAYING HALF DUES 100 |              |  |
|                  |   |                                              |                                     |              |  |